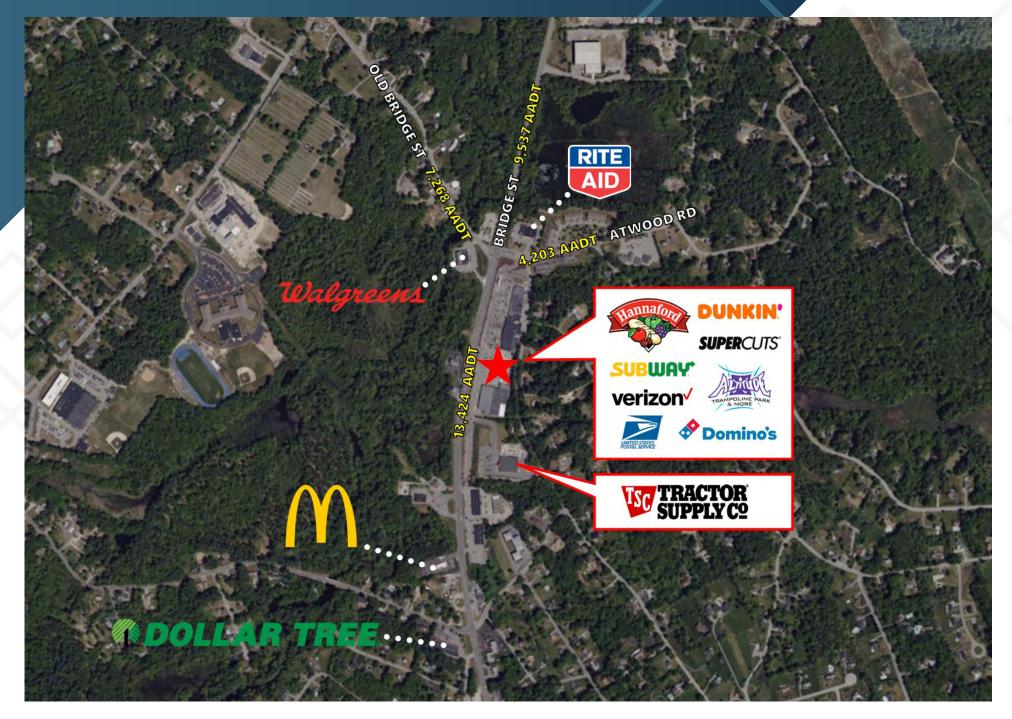

### **TRAFFIC COUNTS**

Bridge Street, adjacent to Site Atwood Road, adjacent to Site Old Bridge Street, W of Site Bridge Street, N of Site

Year: 2019 | Source:

13,424 AADT VPD 4,203 AADT VPD 7,268 AADT VPD 9,537 AADT VPD