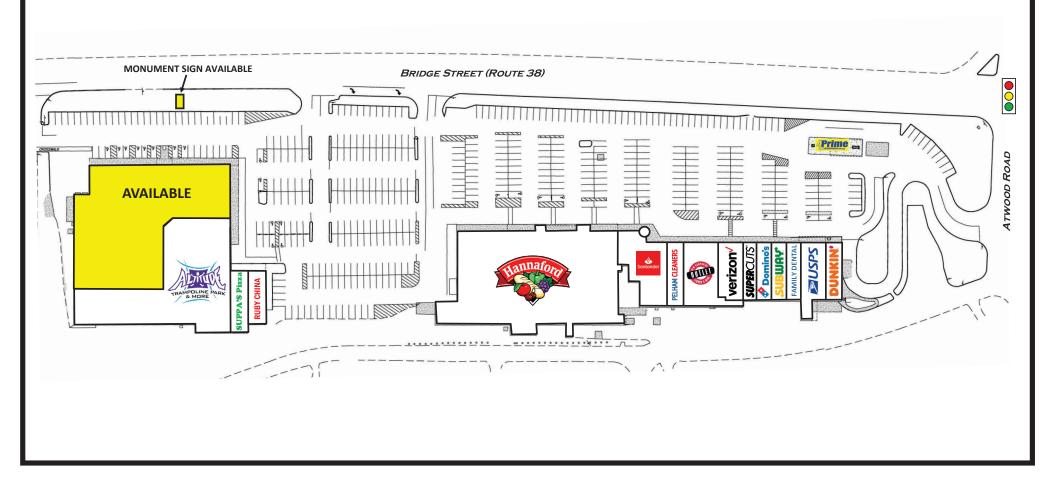

#### **ABOUT THE PROPERTY**

- Anchored by Hannaford Supermarket with excellent visibility on Bridge Street (Rt. 138).
- Co-tenants include Dunkin, NH State Liquor Store, US Postal Service, Santander Bank, Domino's, Supercuts, Altitude Trampoline Park, and Verizon.
- Strong traffic counts and ample parking in this busy plaza.
- Extensive frontage, giving the space excellent visibility.
- Dedicated Pylon & Building Signage.

#### **CURRENT TENANTS**

## **PELHAM PLAZA**

150 Bridge Street, Pelham, New Hampshire