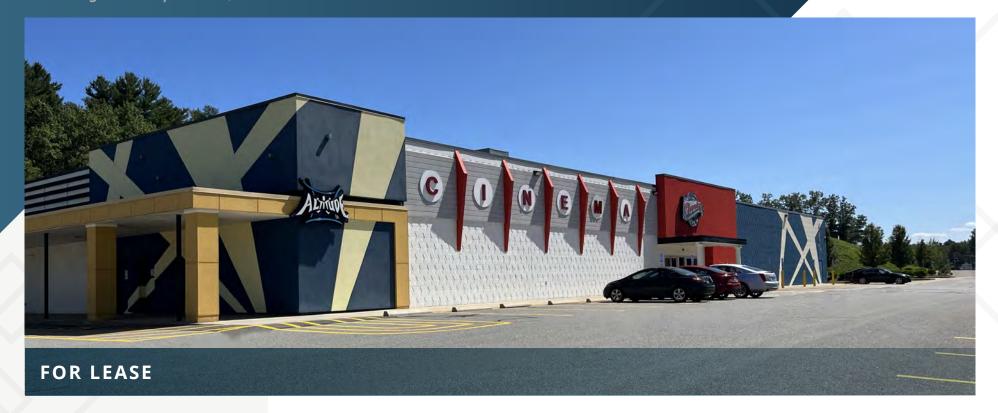

### Pelham Plaza

150 Bridge Street | Pelham, NH

26,000 SF

**AVAILABLE** 

For takeover of turn-key operations or new business opportunity

#### **ABOUT THE PROPERTY**

- Anchored by Hannaford Supermarket with excellent visibility on Bridge Street (Rt. 138).
- Co-tenants include Dunkin, NH State Liquor Store, US Postal Service, Santander Bank, Domino's, Supercuts, Altitude Trampoline Park, and Verizon.
- Strong traffic counts and ample parking in this busy plaza.
- Extensive frontage, giving the space excellent visibility.
- Dedicated Pylon & Building Signage.

# Pelham Plaza

150 Bridge Street | Pelham, NH