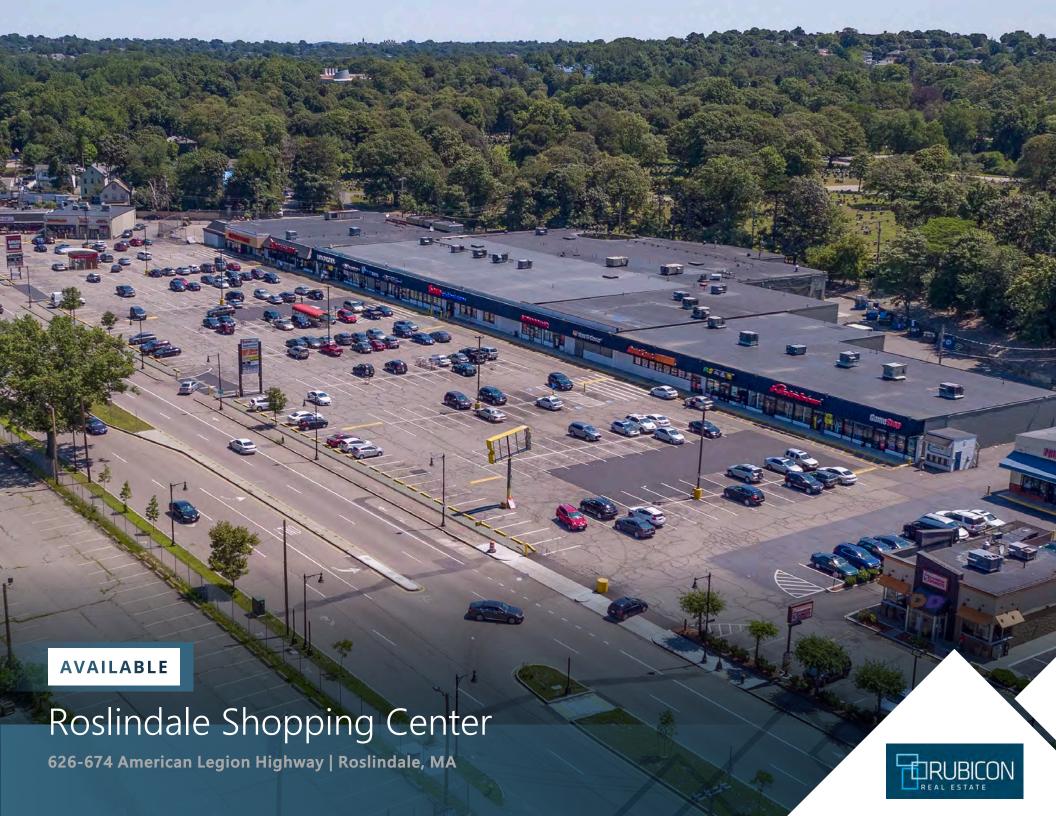

# Roslindale Shopping Center

626-674 American Legion Highway | Roslindale, MA

3,650 SF **Available** 

## **DESCRIPTION**

- Roslindale Shopping Center is located on American Legion Highway between Hyde Park Avenue and Morton Street.
- 110,000 SF anchored by Price Rite Marketplace grocery store.
- Additional tenants include AutoZone, Rent-A-Center, BSW Beauty, Snipes, Rainbow, GameStop, Perfect Dental, PLS, Super Dollar, and Urban Renewals
- Pylon Signage Available