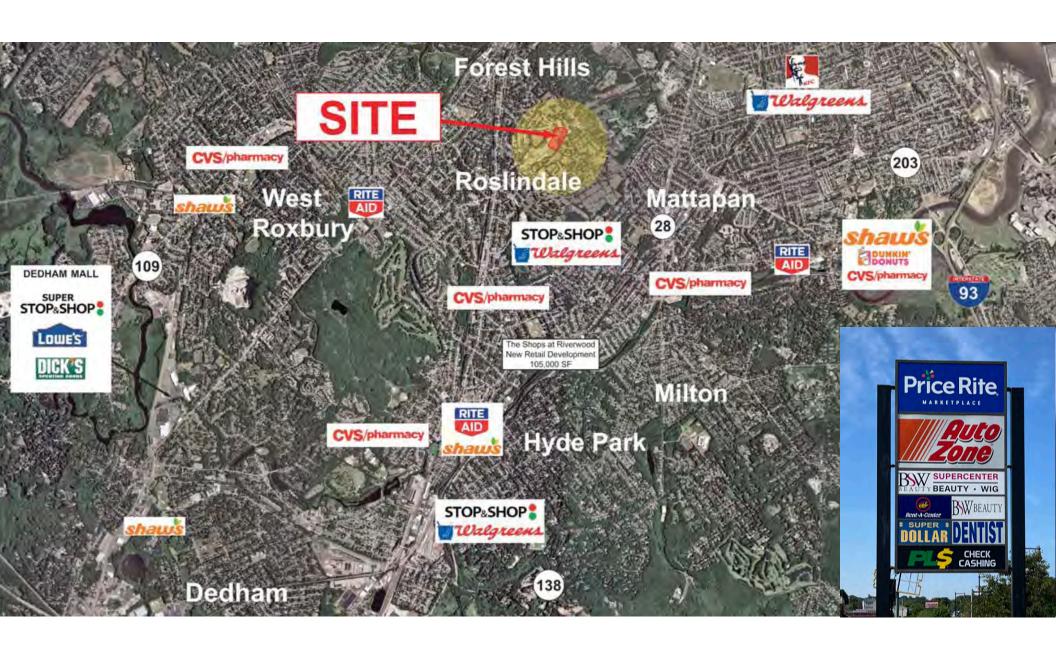

## **DESCRIPTION**

- Roslindale Shopping Center is located on American Legion Highway between Hyde Park Avenue and Morton Street.
- 110,000 SF anchored by Price Rite Marketplace grocery store.
- Additional tenants include AutoZone, Rent-A-Center, BSW Beauty, Snipes, Rainbow, GameStop, Perfect Dental, PLS, Super Dollar, and Urban Renewals
- Pylon Signage Available

#### **Trade Area**