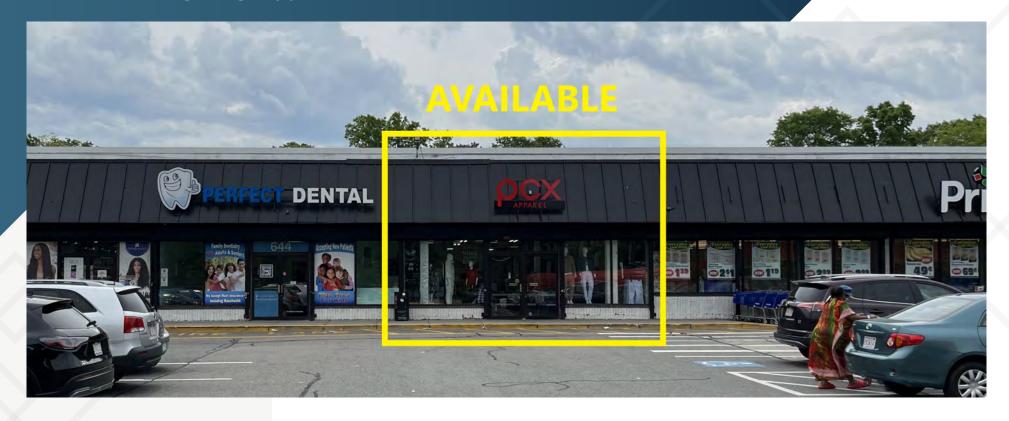

# Roslindale Shopping Center

626-674 American Legion Highway | Roslindale, MA

3,650 SF **Available** 

## **DESCRIPTION**

- Roslindale Shopping Center is located on American Legion Highway between Hyde Park Avenue and Morton Street.
- 110,000 SF anchored by Price Rite Marketplace grocery store.
- Additional tenants include AutoZone, Rent-A-Center, BSW Beauty, Snipes, Rainbow, GameStop, Perfect Dental, PLS, Super Dollar, and Urban Renewals
- Pylon Signage Available