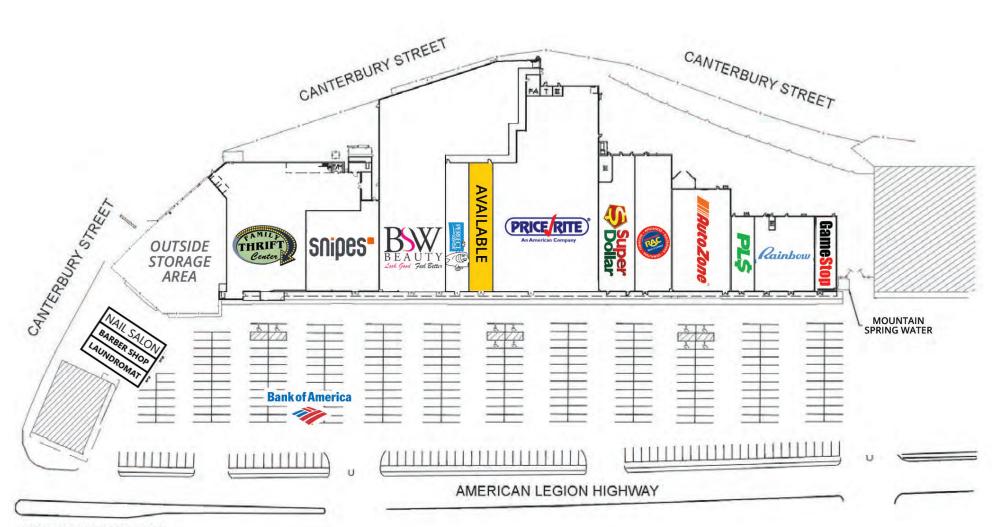

## **DESCRIPTION**

- Roslindale Shopping Center is located on American Legion Highway between Hyde Park Avenue and Morton Street.
- 110,000 SF anchored by Price Rite Marketplace grocery store.
- Additional tenants include AutoZone, Rent-A-Center, BSW Beauty, Snipes, Rainbow, GameStop, Perfect Dental, PLS, Super Dollar, and Urban Renewals
- Pylon Signage Available

## **CURRENT TENANTS**

LEASING PLAN NOT TO SCALE