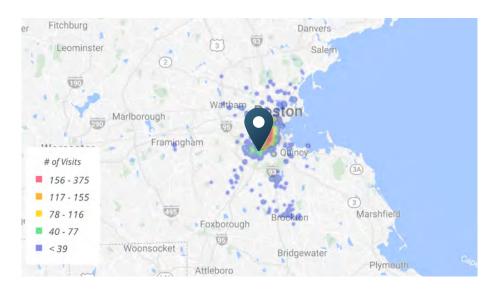

olds                   | 10,754    | 109,862   | 280,158   |
| Projected Annual Growth Rate 2022 to 2027   | -0.01%    | -0.16%    | 0.07%     |
| Race & Ethnicity                            |           |           |           |
| 2022 Est. White                             | 26%       | 33%       | 47%       |
| 2022 Est. Black or African American         | 44%       | 36%       | 20%       |
| 2022 Est. Asian or Pacific Islander         | 3%        | 6%        | 14%       |
| 2022 Est. American Indian or Native Alaskan | 0%        | 1%        | 0%        |
| 2022 Est. Other Races                       | 14%       | 12%       | 8%        |
| 2022 Est. Hispanic                          | 27%       | 21%       | 15%       |

### **MOBILE DATA & FOOT TRAFFIC INSIGHTS**

#### **Trade Area**



## **Customer Journey**



> Want more? Contact us for a complete demographic, foot-traffic, and mobile data insights report.





# Roslindale Shopping Center

626-674 American Legion Highway | Roslindale, MA